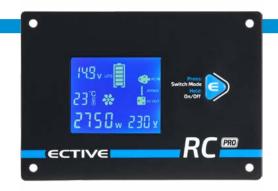

## **RC PRO**

Remote Control for ECTIVE PRO Power Inverters

## Full Control Over your Power Supply

The ECTIVE RC PRO remote control is connected to an ECTIVE PRO inverter via the supplied RJ12 cable and displays different values and statuses of the inverter and the connected system. The button on the remote control makes it easy to switch the inverter between ECO mode (battery priority mode) and UPS mode (mains priority mode).

This makes it easy to keep an eye on and to control the power supply, even if the inverter is installed in an inaccessible location.

Different data is displayed depending on which ECTIVE PRO the remote is connected to: the status of the inverter and the battery is always displayed. When connected to an ECTIVE CSI PRO, the display also indicates the status of the installed battery charger. With ECTIVE SSI PRO devices, the display additionally shows the parameters of the integrated MPPT solar charge controller.