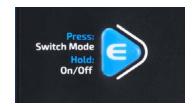

## Full Control Over your Power Supply

The ECTIVE RC PRO remote control is connected to an ECTIVE PRO inverter via the supplied RJ12 cable and displays different values and statuses of the inverter and the connected system. The button on the remote control makes it easy to switch the inverter between ECO mode (battery priority mode) and UPS mode (mains priority mode).