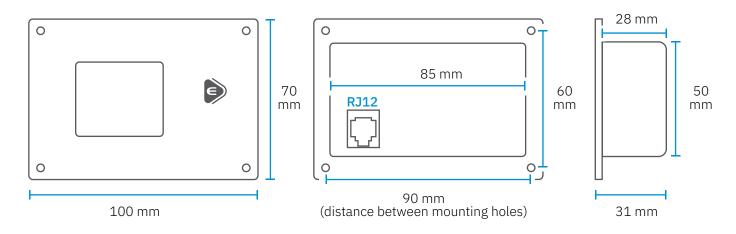

even if the inverter is installed in an inaccessible location.

Different data is displayed depending on which ECTIVE PRO the remote is connected to: the status of the inverter and the battery is always displayed. When connected to an ECTIVE CSI PRO, the display also indicates the status of the installed battery charger. With ECTIVE SSI PRO devices, the display additionally shows the parameters of the integrated MPPT solar charge controller.





## Compatibility

The ECTIVE RC PRO remote control is only compatible with ECTIVE brand inverters that have the suffix "PRO" in the product designation. It is not compatible with inverters from the regular ECTIVE SI, TSI, CSI and SSI series.

- ECTIVE TSI PRO

- ★ ECTIVE SI
- **ECTIVE TSI**
- **⊗** ECTIVE CSI
- **ECTIVE SSI**

## **Dimensions**